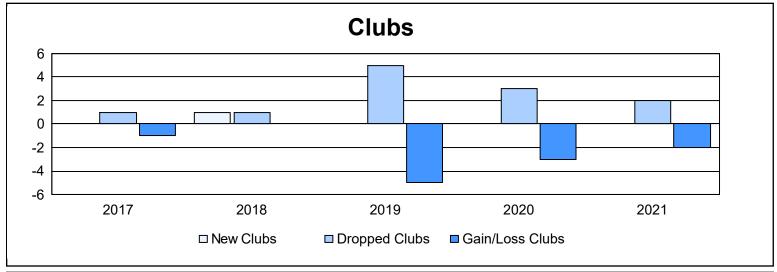

District 17 A

As of June 2021 Cumulative

| Year      | New<br>Clubs | Dropped<br>Clubs | Gain/<br>Loss<br>Clubs | New<br>Members | Charter<br>Members | Reinstate<br>Members | Transfer<br>Members | Total<br>Member<br>Added | Total<br>Members<br>Dropped | Gain/<br>Loss<br>Members |
|-----------|--------------|------------------|------------------------|----------------|--------------------|----------------------|---------------------|--------------------------|-----------------------------|--------------------------|
| 2016-2017 | 0            | 1                | -1                     | 202            | 1                  | 13                   | 14                  | 230                      | 226                         | 4                        |
| 2017-2018 | 1            | 1                | 0                      | 215            | 22                 | 3                    | 12                  | 252                      | 263                         | -11                      |
| 2018-2019 | 0            | 5                | -5                     | 130            | 0                  | 5                    | 18                  | 153                      | 283                         | -130                     |
| 2019-2020 | 0            | 3                | -3                     | 79             | 0                  | 4                    | 13                  | 96                       | 244                         | -148                     |
| 2020-2021 | 0            | 2                | -2                     | 116            | 0                  | 4                    | 4                   | 124                      | 190                         | -66                      |
| Average   | 0            | 2                | -2                     | 148            | 5                  | 6                    | 12                  | 171                      | 241                         | -70                      |